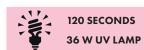

### STEP BY STEP

- 1. Prepare the nail according to the standard scheme.
- 2. Use Nail Scrub D30XX to dehydrate the nail and remove any debris.
- Apply a thin layer of All System Bonding D4005 and let it completely dry in the air, for about 30 seconds.
- 4. Apply a thin layer of Base Gel G100X by rubbing it well into the nail, and cure 2 minutes under the UV lamp / 60 seconds under the LED lamp.
- 5. Apply a layer of Brush-On Builder Gel and shape it nicely with a brush to create a perfectly equal surface. Cure 2 minutes under the UV lamp / 60 seconds under the LED lamp.
- Apply your chosen color of Glamazone on top, in 2 layers. Cure each layer 2 minutes under the UV lamp / 60 seconds under the LED lamp.
- Apply Glamazone Gel Polish Top Coat G9322. Cure 2 minutes under UV lamp / 60 seconds under LED lamp.