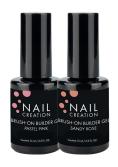

## BRUSH-ON BUILDER GEL PASTEL PINK | SANDY ROSE

## FLEXIBILITY

Brush-On Builder Gel Pastel Pink: Urethane Acrylate Oligomer, Hydroxypropyl Methacrylate, Epoxy Methacrylate, Di-HEMA Trimethylhexyl Dicarbamate, Silica Dimethyl Silylate, Methyl benzoylformate, Cl 77891, Cl 77491, p-hydroxyanisole

Brush-On Builder Gel Sandy Rose: Urethane Acrylate Oligomer, Hydroxypropyl Methacrylate, Epoxy Methacrylate, Di-HEMA Trimethylhexyl Dicarbamate, Silica Dimethyl Silylate, Methyl benzoylformate, Cl 77891, Cl 77492, Cl 77491, Cl 77266, p-hydroxyanisole