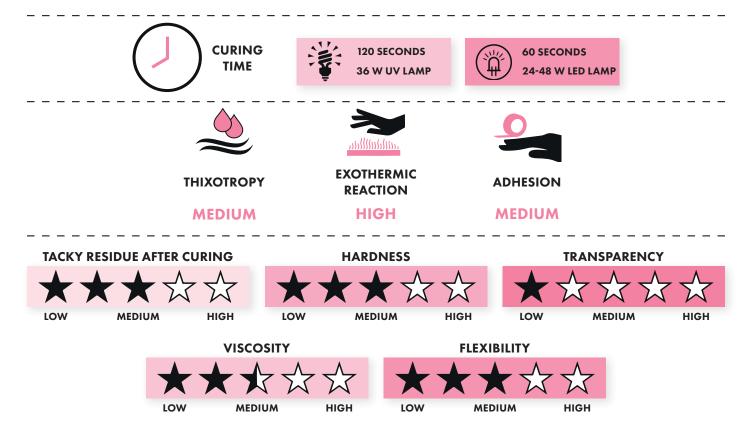

**NOTE:** Avoid any unnecessary brush movements to prevent formation of air bubbles in the bottle.

Brush-On Builder Gel Natural Extension: Urethane Acrylate Oligomer, Hydroxypropyl Methacrylate, Epoxy Methacrylate, Di-HEMA Trimethylhexyl Dicarbamate, Silica Dimethyl Silylate, Methyl benzoylformate, CI 77491, CI 77891, CI 77266, p-hydroxyanisole Brush-On Builder Gel Nude: Urethane Acrylate Oligomer, Hydroxypropyl Methacrylate, Epoxy Methacrylate, Di-HEMA Trimethylhexyl Dicarbamate, Silica Dimethyl Silylate, Methyl benzoylformate, Cl 77491, Cl 77891, Cl 77266, p-hydroxyanisole Brush-On Builder Gel Tan: Urethane Acrylate Oligomer, Hydroxypropyl Methacrylate, Epoxy Methacrylate, Di-HEMA Trimethylhexyl Dicarbamate, Silica Dimethyl Silylate, Methyl benzoylformate, Cl 77891, Cl 77491, Cl 77492, Cl 77266, p-hydroxyanisole