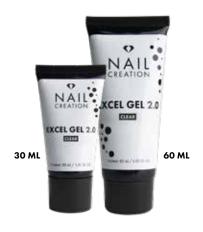

# TECHNICAL SHEET

**EXCEL GEL 2.0** 

# **CHARACTERISTICS**

- Innovative all-in-one system
- Stronger than gel
- More flexible than acrylic
- Superior adhesion
- Premixed
- No processing time
- Easy to use
- Does not run
- No heat formation
- 6 colors, 30ml & 60ml